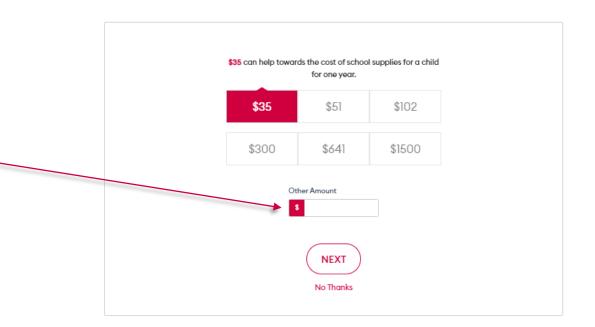

# STEP 3

- The last step is to kick off the fundraising part of your child's Socktober journey with a donation
- There are suggested amounts here, but you can enter even \$1 in the Other Amount section
- All donations to Socktober over \$2 are tax-deductible

#### Kickstart your fundraising with a personal donation