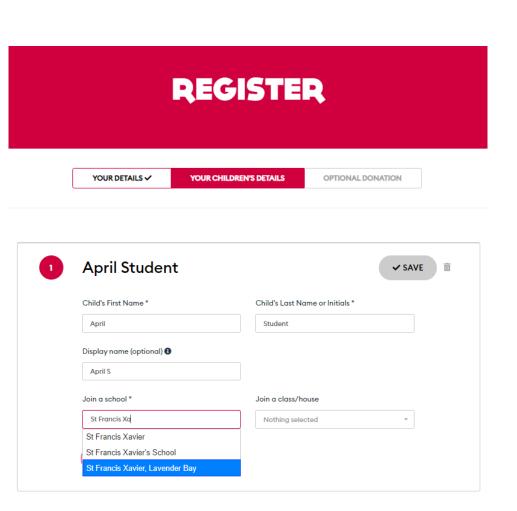

## STEP 2

- The next step is to set up your child's page.
- First name and at least last initial are essential (helps to distinguish pages from each other
- Full last name is not mandatory
- You can choose a display name to show on your child's page (rather than first + last name/initial)
- Begin typing the school to find it in the dropdown menu. The school must be registered to appear
- Parents can also choose a house/class/year group if it has been created