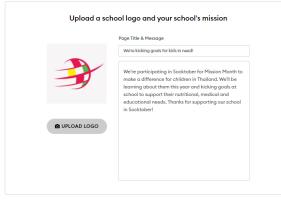

# STEP 2

- Enter school details
- Include the suburb with your school name so it can be distinguished from other schools with the same name
- Re-write your school's mission statement or inspirational message
- Upload your school logo
- Message and logo can be edited later

#### Register your school

| You can either register your school | l or join it if it's already registered |
|-------------------------------------|-----------------------------------------|
| Create a School                     | Join a School                           |
| School Name                         |                                         |
| St Francis Xavier, Lavender Bay     |                                         |
| Diocese                             |                                         |
| Broken Bay                          | •                                       |
| Fundraising Target                  |                                         |
| \$ 3000                             |                                         |

| Were kicking goals for kids in need:   Were kicking goals for kids in need:   We're participating in Socktober for Mission Month to<br>make a difference for children in Thailand, We'll be<br>learning about them this year and kicking goals at<br>school to support their nutritional, medical and<br>educational needs. Thanks for supporting our school<br>in Socktober!   PROFILE IMAGE | We're participating in Socktober for Mission Month to<br>make a difference for children in Thailand. We'll be<br>learning about them this year and kicking goals at<br>school to support their nutritional, medical and<br>educational needs. Thanks for supporting our school<br>in Socktober! |               | Page Title & Message                                                                                                                                                                                                  |
|-----------------------------------------------------------------------------------------------------------------------------------------------------------------------------------------------------------------------------------------------------------------------------------------------------------------------------------------------------------------------------------------------|-------------------------------------------------------------------------------------------------------------------------------------------------------------------------------------------------------------------------------------------------------------------------------------------------|---------------|-----------------------------------------------------------------------------------------------------------------------------------------------------------------------------------------------------------------------|
| make a difference for children in Thailand. We'll be<br>learning about them this year and kicking goals at<br>school to support their nutritional, medical and<br>educational needs. Thanks for supporting our school<br>in Socktober!                                                                                                                                                        | make a difference for children in Thailand. We'll be<br>learning about them this year and kicking goals at<br>school to support their nutritional, medical and<br>educational needs. Thanks for supporting our school<br>in Socktober!                                                          |               | We're kicking goals for kids in need!                                                                                                                                                                                 |
|                                                                                                                                                                                                                                                                                                                                                                                               |                                                                                                                                                                                                                                                                                                 | PROFILE IMAGE | make a difference for children in Thailand. We'll be<br>learning about them this year and kicking goals at<br>school to support their nutritional, medical and<br>educational needs. Thanks for supporting our school |
|                                                                                                                                                                                                                                                                                                                                                                                               |                                                                                                                                                                                                                                                                                                 |               |                                                                                                                                                                                                                       |